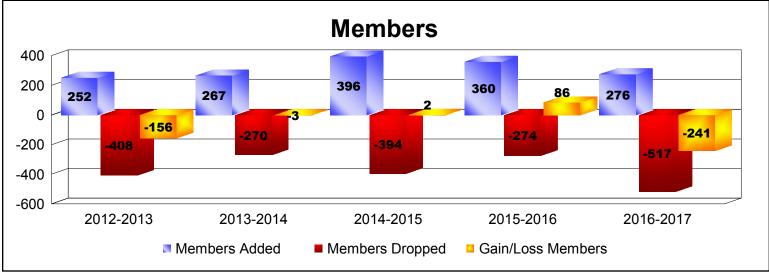

| Year      | New<br>Clubs | Dropped<br>Clubs | Gain/<br>Loss<br>Clubs | New<br>Members | Charter<br>Members | Reinstate<br>Members | Transfer<br>Members | Total<br>Member<br>Added | Total<br>Members<br>Dropped | Gain/<br>Loss<br>Members |
|-----------|--------------|------------------|------------------------|----------------|--------------------|----------------------|---------------------|--------------------------|-----------------------------|--------------------------|
| 2012-2013 | 3            | -10              | -7                     | 134            | 62                 | 56                   | 0                   | 252                      | -408                        | -156                     |
| 2013-2014 | 1            | -4               | -3                     | 129            | 86                 | 50                   | 2                   | 267                      | -270                        | -3                       |
| 2014-2015 | 7            | -9               | -2                     | 162            | 194                | 36                   | 4                   | 396                      | -394                        | 2                        |
| 2015-2016 | 5            | -1               | 4                      | 173            | 166                | 21                   | 0                   | 360                      | -274                        | 86                       |
| 2016-2017 | 1            | -12              | -11                    | 189            | 74                 | 13                   | 0                   | 276                      | -517                        | -241                     |
| Average   | 3            | -7               | -4                     | 157            | 116                | 35                   | 1                   | 310                      | -373                        | -62                      |
| Clubs     |              |                  |                        |                |                    |                      |                     |                          |                             |                          |