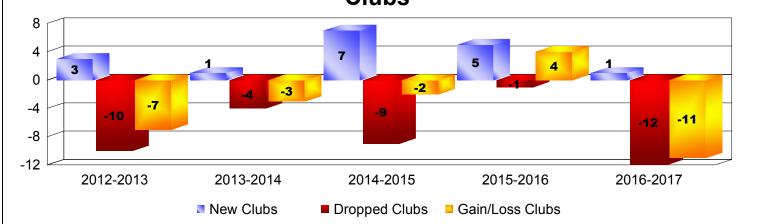

| Year      | New<br>Clubs | Dropped<br>Clubs | Gain/<br>Loss<br>Clubs | New<br>Members | Charter<br>Members | Reinstate<br>Members | Transfer<br>Members | Total<br>Member<br>Added | Total<br>Members<br>Dropped | Gain/<br>Loss<br>Members |
|-----------|--------------|------------------|------------------------|----------------|--------------------|----------------------|---------------------|--------------------------|-----------------------------|--------------------------|
| 2012-2013 | 3            | -10              | -7                     | 134            | 62                 | 56                   | 0                   | 252                      | -408                        | -156                     |
| 2013-2014 | 1            | -4               | -3                     | 129            | 86                 | 50                   | 2                   | 267                      | -270                        | -3                       |
| 2014-2015 | 7            | -9               | -2                     | 162            | 194                | 36                   | 4                   | 396                      | -394                        | 2                        |
| 2015-2016 | 5            | -1               | 4                      | 173            | 166                | 21                   | 0                   | 360                      | -274                        | 86                       |
| 2016-2017 | 1            | -12              | -11                    | 189            | 74                 | 13                   | 0                   | 276                      | -517                        | -241                     |
| Average   | 3            | -7               | -4                     | 157            | 116                | 35                   | 1                   | 310                      | -373                        | -62                      |
| Clubs     |              |                  |                        |                |                    |                      |                     |                          |                             |                          |